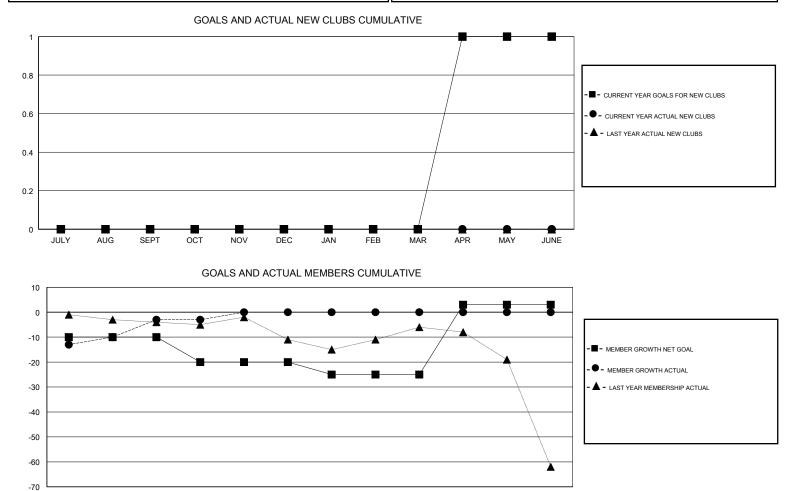

## GMT CA

| Clubs<br>RESULTS FOR 2017-2018 |   |   |   | Members<br>RESULTS FOR 2017-2018 |     |    |    |
|--------------------------------|---|---|---|----------------------------------|-----|----|----|
|                                |   |   |   |                                  |     |    |    |
| JULY/AUG/SEPT                  | 0 | 0 | 1 | JULY/AUG/SEPT                    | -10 | 33 | 30 |
| OCT/NOV/DEC                    | 0 | 0 | 0 | OCT/NOV/DEC                      | -10 | 8  | 7  |
| JAN/FEB/MAR                    | 0 | 0 | 0 | JAN/FEB/MAR                      | -5  | 0  | 0  |
| APR/MAY/JUNE                   | 1 | 0 | 0 | APR/MAY/JUNE                     | 28  | 0  | 0  |